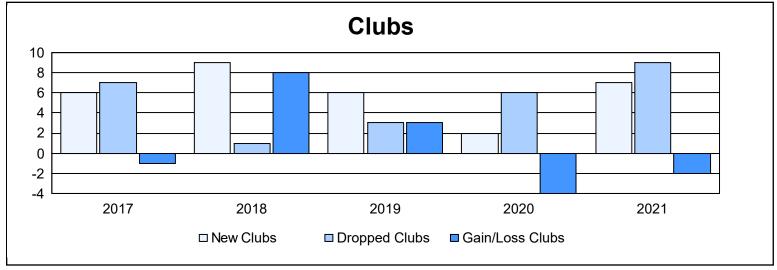

District B 3 As of June 2021 Cumulative

| Year      | New<br>Clubs | Dropped<br>Clubs | Gain/<br>Loss<br>Clubs | New<br>Members | Charter<br>Members | Reinstate<br>Members | Transfer<br>Members | Total<br>Member<br>Added | Total<br>Members<br>Dropped | Gain/<br>Loss<br>Members |
|-----------|--------------|------------------|------------------------|----------------|--------------------|----------------------|---------------------|--------------------------|-----------------------------|--------------------------|
| 2016-2017 | 6            | 7                | -1                     | 299            | 182                | 7                    | 3                   | 491                      | 449                         | 42                       |
| 2017-2018 | 9            | 1                | 8                      | 426            | 214                | 6                    | 6                   | 652                      | 326                         | 326                      |
| 2018-2019 | 6            | 3                | 3                      | 244            | 146                | 17                   | 4                   | 411                      | 377                         | 34                       |
| 2019-2020 | 2            | 6                | -4                     | 149            | 57                 | 6                    | 2                   | 214                      | 466                         | -252                     |
| 2020-2021 | 7            | 9                | -2                     | 157            | 161                | 40                   | 5                   | 363                      | 456                         | -93                      |
| Average   | 6            | 5                | 1                      | 255            | 152                | 15                   | 4                   | 426                      | 415                         | 11                       |